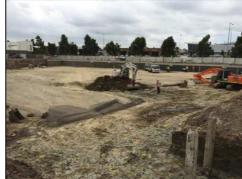

The Mosaic Apartment project involved the construction of a nine level apartment complex in Dandenong.

Novel Group was engaged to undertake bulk earthworks to excavate basement in poor ground conditions. The subgrade was improved with placement of triaxial mesh and crushed rock.

In addition, engineering support was provided to Burbank to assist in early works including piling, shotcreting and concrete works.

The project involved:

- Bulk excavation of 20,000BCM
- Supply of plant, materials and supervision
- Subgrade improvement (triaxial mesh and crushed rock)
- Engineering supervision